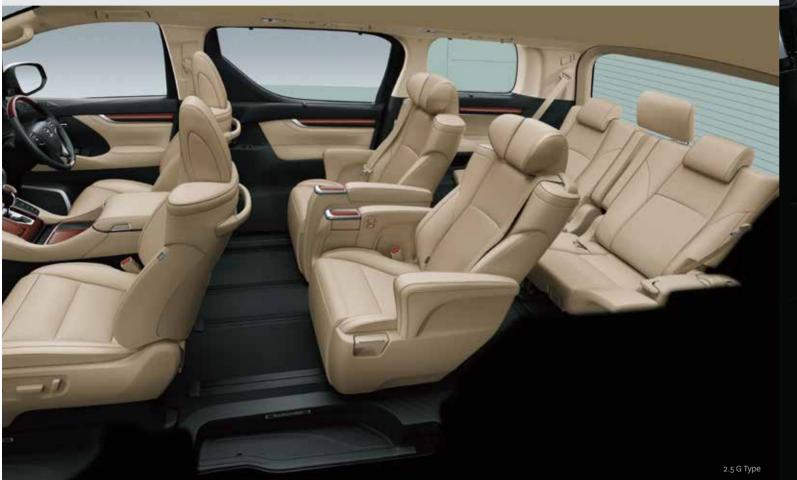

### A First Class with Uncompromised Comfort

Spacious environment and flexible seating arrangements will enhance all your journey with luxurious feeling.

Seat Arrangement unrivalled comfort with flexible seat arrangements and third row that create more personal space for every passengers.

Color Ceiling Illumination With 16 different colors that suits your mood. (2.5 G & 3.5 Q Types)

**Sunshade** Keeps the royal journey feels comfort, safety and private. (2.5 G & 3.5 Q Types)

Control Panel on Second-row Captain Seats with A/C & Heater Helps you to adjust seatbacks, footrest and multi-support headrest. (3.5 Q Type)