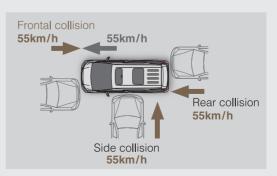

that accompany you with Toyota Navigation System and Premium Sound.



JBL Audio Head Unit A luxury entertainment system with touch screen, DVD player, and Toyota Navigation. (3.5 Q Type)



Rear Seat Entertainment 9-inch LCD Monitor with Blu-ray Player & SD Card Reader That enhance every magnificent journey with premium speaker. (3.5 Q Type)



Front Audio Jack Let you to experience the comfort when you need to listen your favorite movie/music in personal. (3.5 Q Type)



17-JBL Speakers System Bring the entertainment more closer to royal passengers. (3.5 Q Type)



# Majestic Peace of Mind

The seven airbags ensure the safety of all passengers, enduring impacts to the maximum safety giving each and every individual a comfort ride.



Body Structure to Help Reduce Injury to Pedestrians



Omni-directional Compatibility Body Structure

# Experience Your Delightful Journey with Convenience

Ultimate driving pleasure that brings you to your destination with full satisfaction.



3.5 L Dual VVT-i V6 Engine with 275 PS



MacPherson Strut with Stabilizer Front Suspension



Double Wishbone with Stabilizer **Rear Suspension** 



Vehicle Stability Control



Clearance & Back Sonars