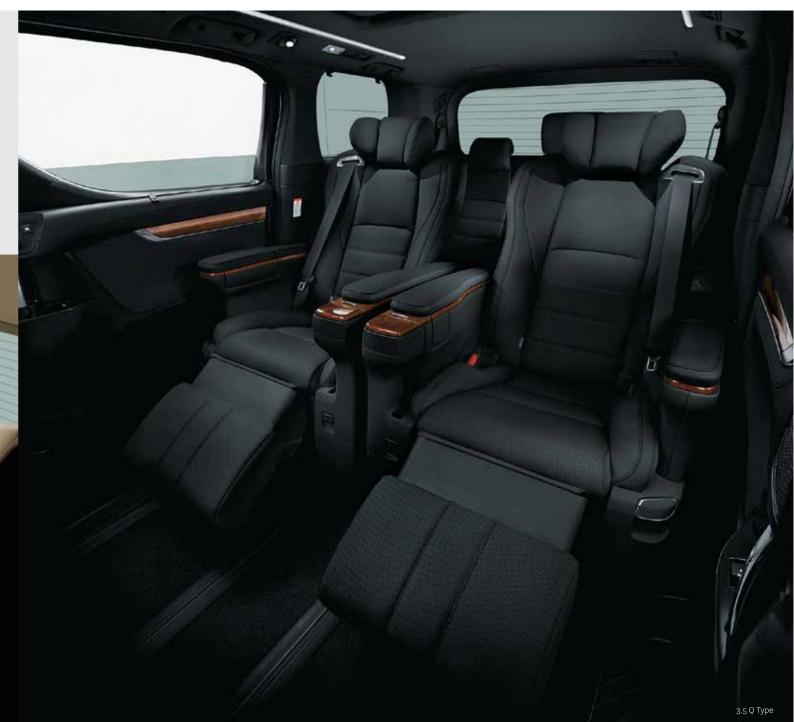

### A First Class with Uncompromised Comfort

Spacious environment and flexible seating arrangements will enhance all your journey with luxurious feeling.

Seat Arrangement unrivalled comfort with flexible seat arrangements and third row that create more personal space for every passengers.

Color Ceiling Illumination With 16 different colors that suits your mood. (2.5 G & 3.5 Q Types)

**Sunshade** Keeps the royal journey feels comfort, safety and private. (2.5 G & 3.5 Q Types)

Control Panel on Second-row Captain Seats with A/C & Heater Helps you to adjust seatbacks, footrest and multi-support headrest. (3.5 Q Type)