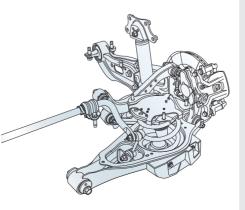

Double Wishbone with Stabilizer **Rear Suspension** 

Vehicle Stability Control

Clearance & Back Sonars