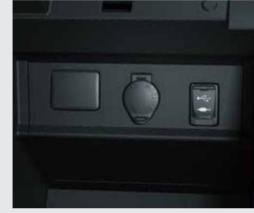

Front Audio Jack Let you to experience the comfort when you need to listen your favorite movie/music in personal. (3.5 Q Type)

17-JBL Speakers System Bring the entertainment more closer to royal passengers. (3.5 Q Type)