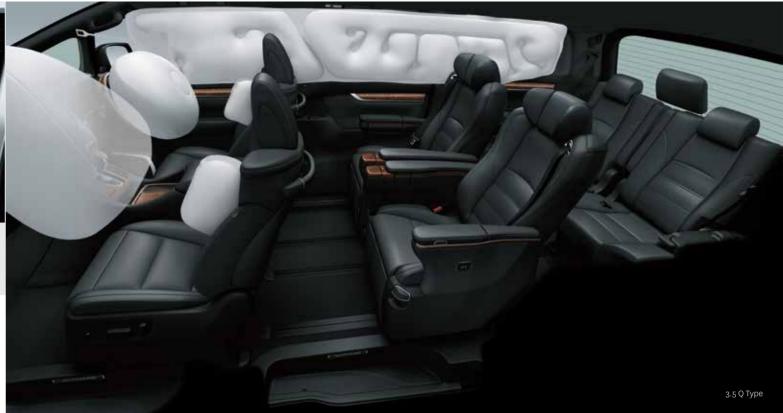

# Majestic Peace of Mind

The seven airbags ensure the safety of all passengers, enduring impacts to the maximum safety giving each and every individual a comfort ride.

Body Structure to Help Reduce Injury to Pedestrians