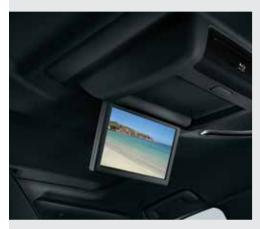

JBL Audio Head Unit A luxury entertainment system with touch screen, DVD player, and Toyota Navigation. (3.5 Q Type)

Rear Seat Entertainment 9-inch LCD Monitor with Blu-ray Player & SD Card Reader That enhance every magnificent journey with premium speaker. (3.5 Q Type)