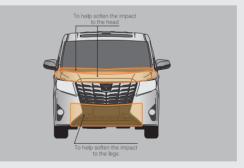

# Majestic Peace of Mind

The seven airbags ensure the safety of all passengers, enduring impacts to the maximum safety giving each and every individual a comfort ride.

Body Structure to Help Reduce Injury to Pedestrians