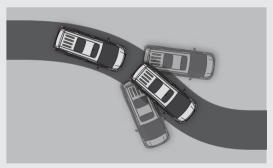

Double Wishbone with Stabilizer **Rear Suspension** 

Vehicle Stability Control

Clearance & Back Sonars