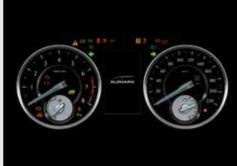

Driver Control with Electric Parking Brake That indulge you and all the passengers with convenience journey. (3.5 Q Type)

Cockpit Information Display Provides all the vehicle information. (3.5 Q Type)

NEW Black Wood 4 Spokes Steering Wheel with Display Button & Steering Heater The convenience that gives you a full controlling to all vehicle information. (3.5 Q Type)