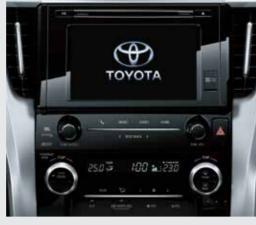

JBL Audio Head Unit A luxury entertainment system with touch screen, DVD player, and Toyota Navigation. (3.5 Q Type)

Rear Seat Entertainment 9-inch LCD Monitor with Blu-ray Player & SD Card Reader That enhance every magnificent journey with premium speaker. (3.5 Q Type)