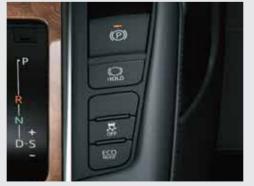

Driver Control with Electric Parking Brake That indulge you and all the passengers with convenience journey. (3.5 Q Type)

Cockpit Information Display Provides all the vehicle information. (3.5 Q Type)

NEW Black Wood 4 Spokes Steering Wheel with Display Button & Steering Heater The convenience that gives you a full controlling to all vehicle information. (3.5 Q Type)