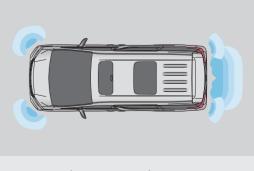

# Experience Your Delightful Journey with Convenience

Ultimate driving pleasure that brings you to your destination with full satisfaction.

3.5 L Dual VVT-i V6 Engine with 275 PS

MacPherson Strut with Stabilizer Front Suspension

Double Wishbone with Stabilizer **Rear Suspension** 

Vehicle Stability Control

Clearance & Back Sonars